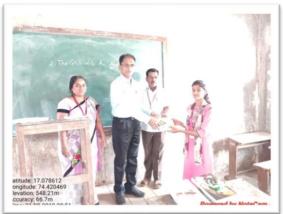

#### **Beneficiaries:**

B. Com. I: 57 out of 73

B. Com. II: 29 out of 39

B. Com. III: 21 out of 34

Distribution of Study material to the Flood affected students by the Principal Dr. L. D. Kadam

TI.

Dept. of Commerce
A.S.C. College, Ramanandnagar (Burli)