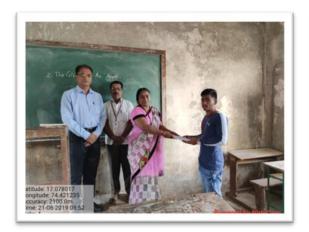

#### **Beneficiaries:**

B. Com. I: 57 out of 73

B. Com. II: 29 out of 39

B. Com. III: 21 out of 34

Distribution of Study material to the Flood affected students by the Principal Dr. L. D. Kadam

TI.

Dept. of Commerce
A.S.C. College, Ramanandnagar (Burli)